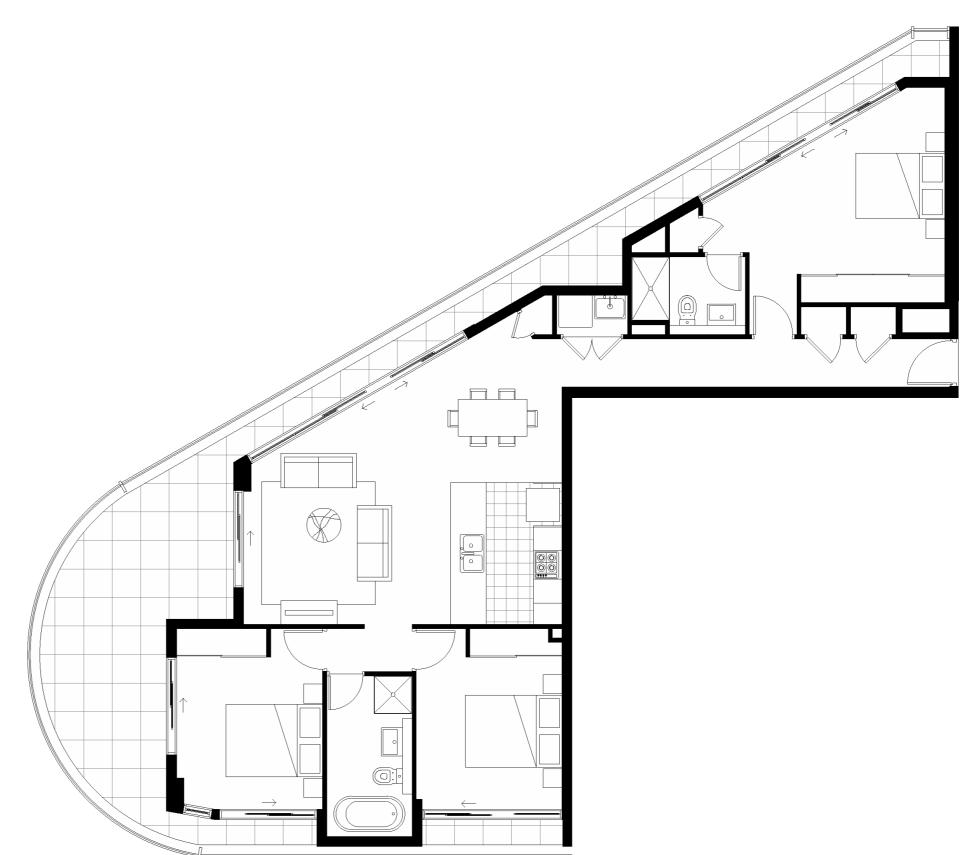

#### APT A204

| Bedroom            | 2                |
|--------------------|------------------|
| Bathroom           | 2                |
| Internal + Balcony | 93m <sup>2</sup> |
| Car Park           | 1                |

E & OE. This brochure is for marketing purposes only. It does not constitute an offer or part of a contract for sale. While the information is correct at time of publication all information is subject to change without notice. Interested parties must rely on their own inquiries and should seek independent legal and/or financial advice. For complete Terms and Conditions refer to www.theoperamerrylands.com.au