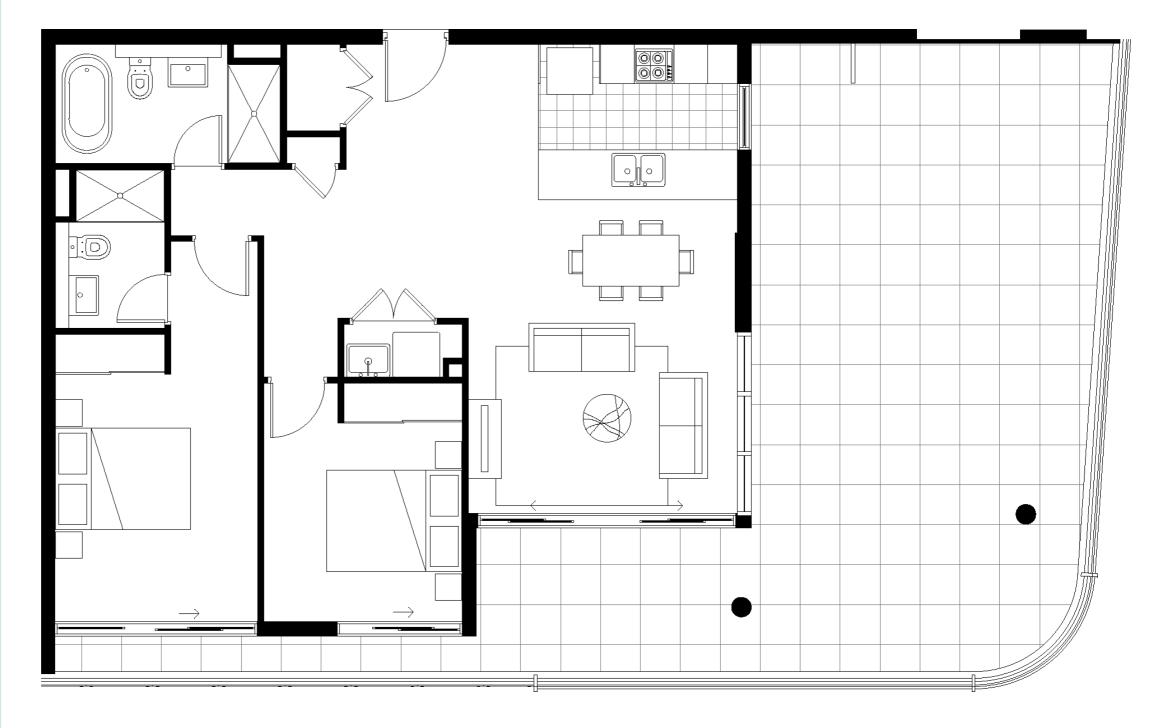

## 2 BEDROOM PREMIUM APARTMENT

0

1

2

Ν

### APT A203

| Bedroom            | 2                |
|--------------------|------------------|
| Bathroom           | 2                |
| Internal + Balcony | 81m <sup>2</sup> |
| Car Park           | 1                |