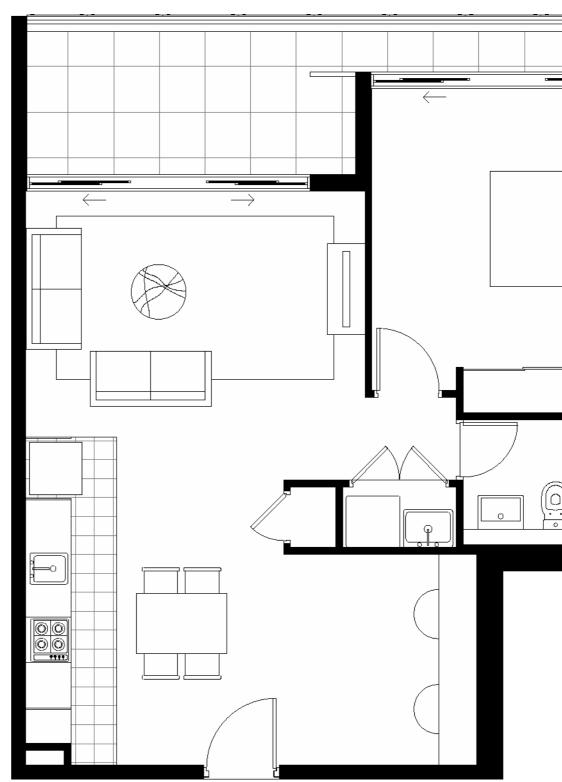

### APT A203

| Bedroom            | 2                |
|--------------------|------------------|
| Bathroom           | 2                |
| Internal + Balcony | 81m <sup>2</sup> |
| Car Park           | 1                |