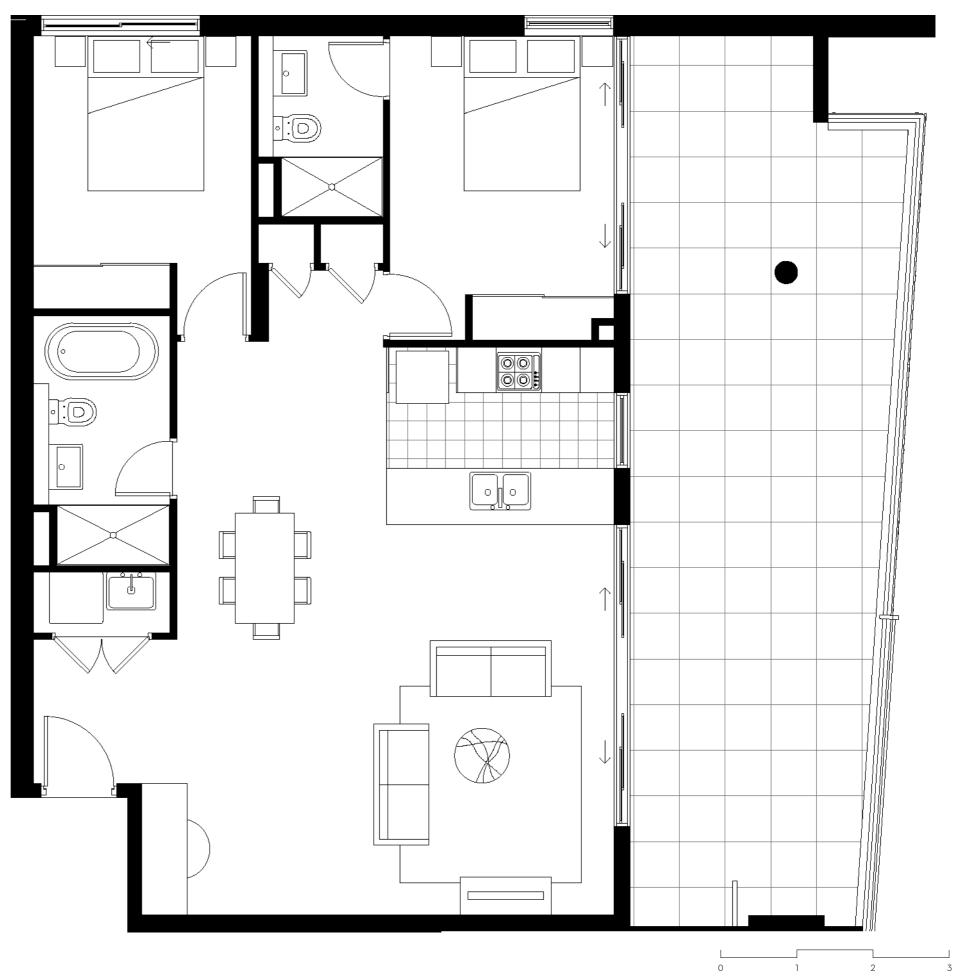

## CONCERTO

APT A303, A403, A503, A603, A703 A803, A903, A1003, A1103, A1203 A1303, A1403, A1503, A1603 A1703, A1803

| Bedroom            | 2                |
|--------------------|------------------|
| Bathroom           | 2                |
| Internal + Balcony | 80m <sup>2</sup> |
| Car Park           | 1                |

## CONCERTO

APT A308, A408, A508, A608, A708 A808, A908, A1008, A1108, A1208 A1308, A1408, A1508, A1608 A1708, A1808

| Bedroom            | 3                 |
|--------------------|-------------------|
| Bathroom           | 2                 |
| Internal + Balcony | 129m <sup>2</sup> |
| Car Park           | 2                 |