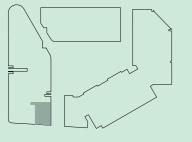

## CONCERTO

APT A303, A403, A503, A603, A703 A803, A903, A1003, A1103, A1203 A1303, A1403, A1503, A1603 A1703, A1803

| Bedroom            | 2                |
|--------------------|------------------|
| Bathroom           | 2                |
| Internal + Balcony | 80m <sup>2</sup> |
| Car Park           | 1                |