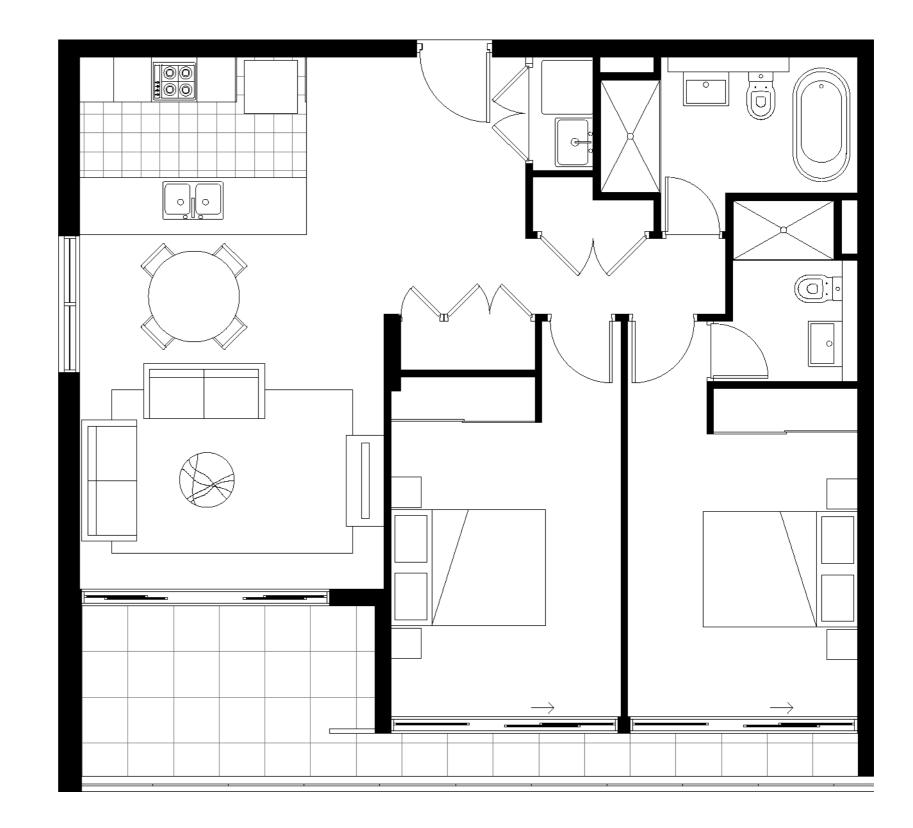

### APT A201

| Bedroom            | 1                |
|--------------------|------------------|
| Bathroom           | 1                |
| Internal + Balcony | 70m <sup>2</sup> |
| Car Park           | 1                |