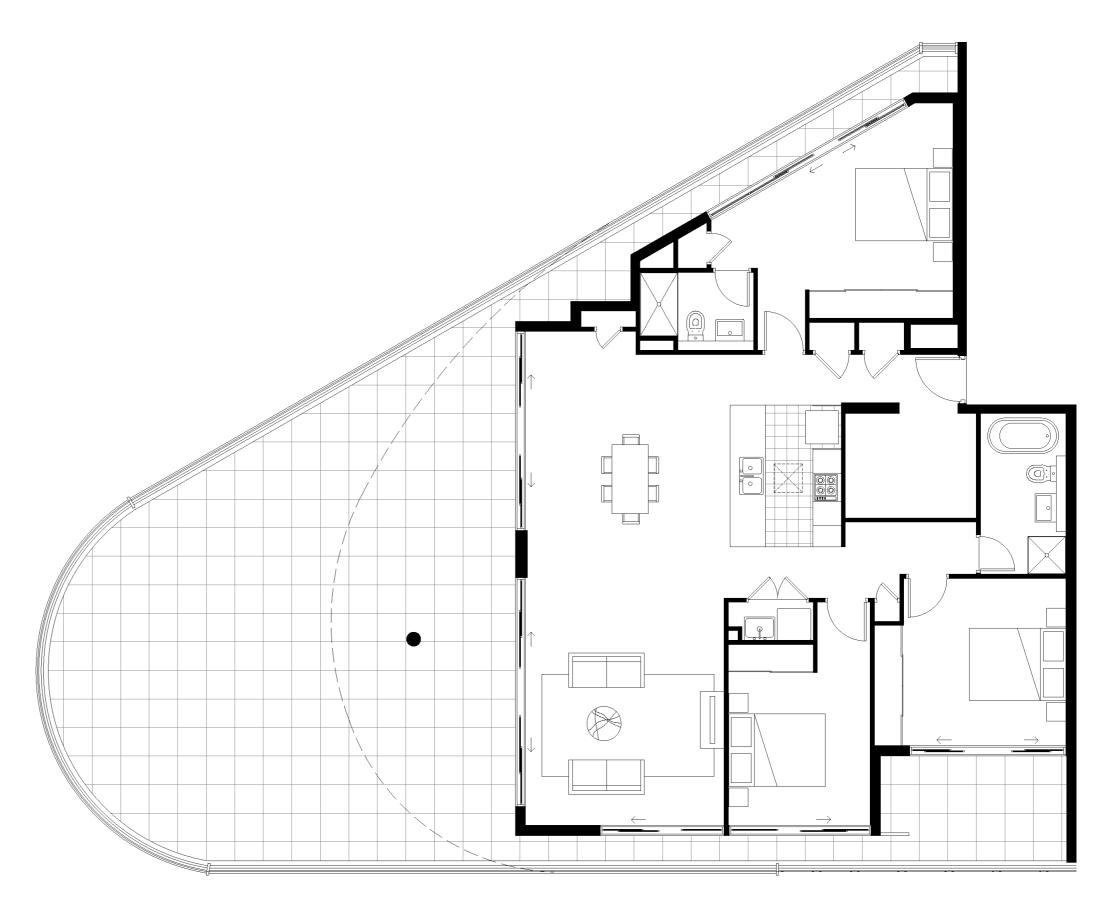

### APT A203

| Bedroom            | 2                |
|--------------------|------------------|
| Bathroom           | 2                |
| Internal + Balcony | 81m <sup>2</sup> |
| Car Park           | 1                |