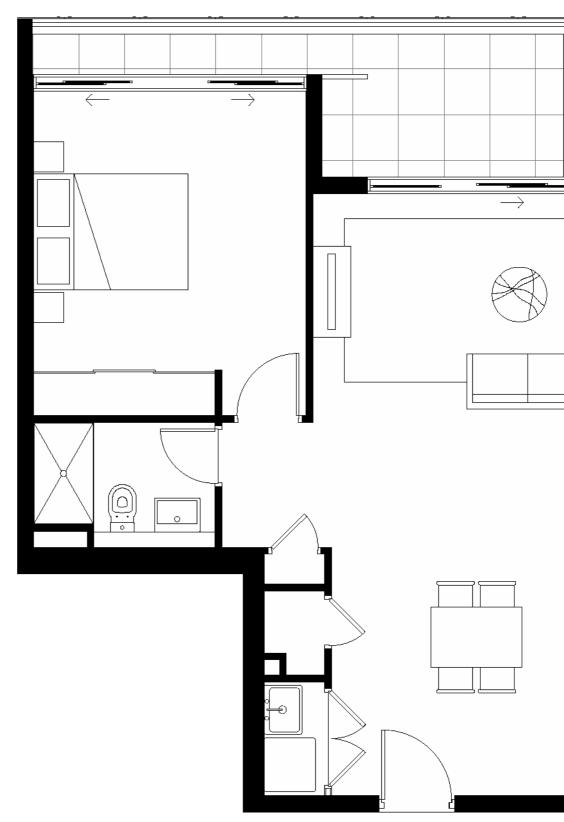

### APT A203

| Bedroom            | 2                |
|--------------------|------------------|
| Bathroom           | 2                |
| Internal + Balcony | 81m <sup>2</sup> |
| Car Park           | 1                |