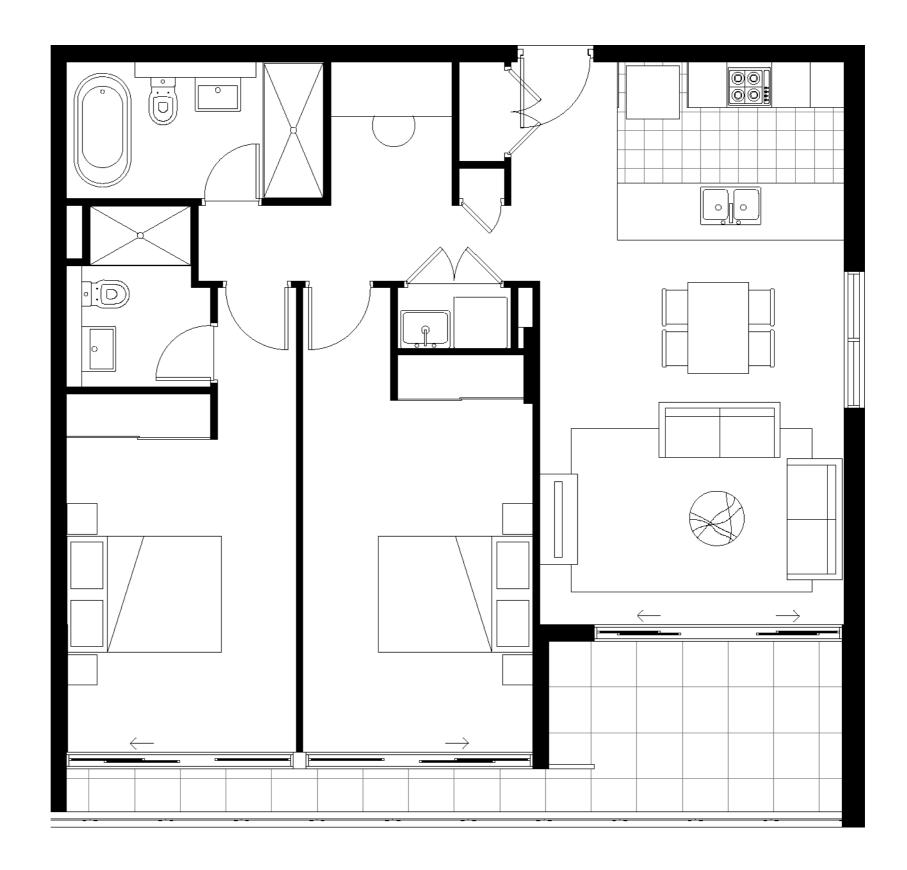

### APT A203

| Bedroom            | 2                |
|--------------------|------------------|
| Bathroom           | 2                |
| Internal + Balcony | 81m <sup>2</sup> |
| Car Park           | 1                |