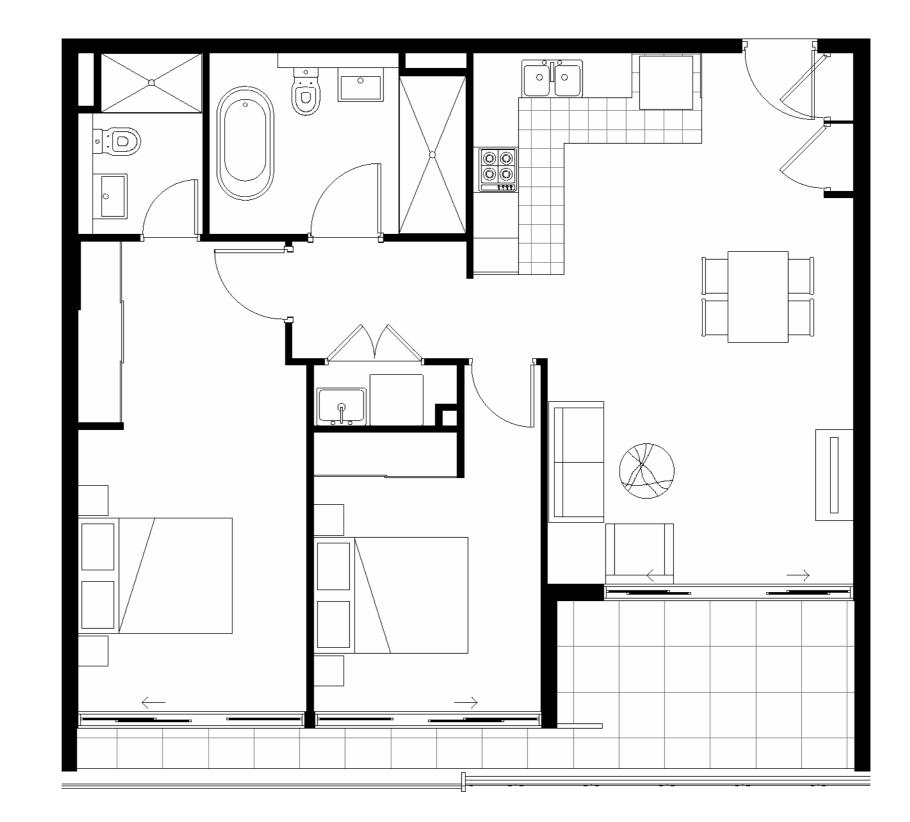

## CONCERTO

APT A303, A403, A503, A603, A703 A803, A903, A1003, A1103, A1203 A1303, A1403, A1503, A1603 A1703, A1803

| Bedroom            | 2                |
|--------------------|------------------|
| Bathroom           | 2                |
| Internal + Balcony | 80m <sup>2</sup> |
| Car Park           | 1                |

## 2 BEDROOM PREMIUM APARTMENT

Ν

1

2

APT A304, A404, A504, A604, A704 A804, A904, A1004, A1104, A1204 A1304, A1404, A1504, A1604 A1704, A1804

| Bedroom            | 2                |
|--------------------|------------------|
| Bathroom           | 2                |
| Internal + Balcony | 93m <sup>2</sup> |
| Car Park           | 1                |