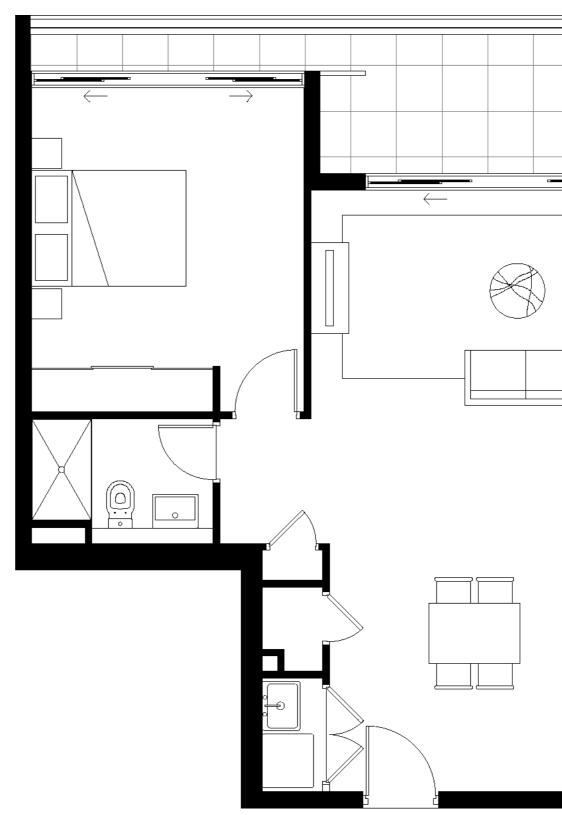

## CONCERTO

APT A303, A403, A503, A603, A703 A803, A903, A1003, A1103, A1203 A1303, A1403, A1503, A1603 A1703, A1803

| Bedroom            | 2                |
|--------------------|------------------|
| Bathroom           | 2                |
| Internal + Balcony | 80m <sup>2</sup> |
| Car Park           | 1                |