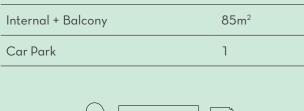

### APT A203

| Bedroom            | 2                |
|--------------------|------------------|
| Bathroom           | 2                |
| Internal + Balcony | 81m <sup>2</sup> |
| Car Park           | 1                |