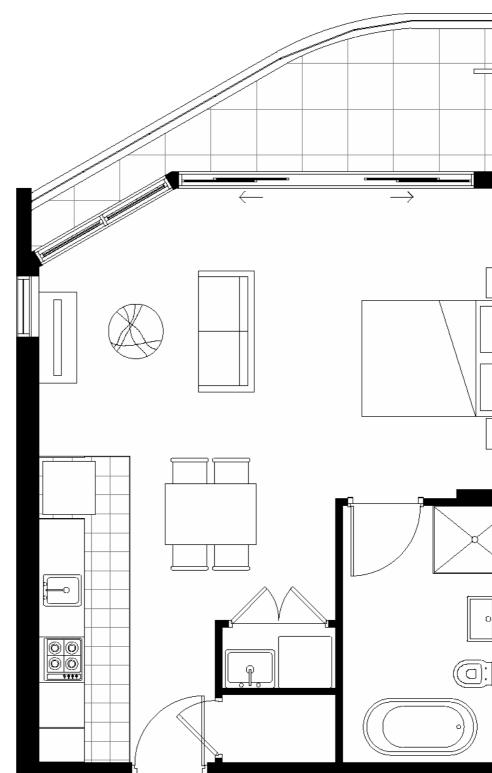

### APT A201

| Bedroom            | 1                |
|--------------------|------------------|
| Bathroom           | 1                |
| Internal + Balcony | 70m <sup>2</sup> |
| Car Park           | 1                |