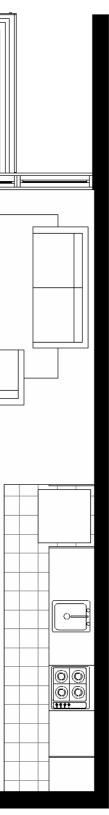

## CONCERTO

APT A303, A403, A503, A603, A703 A803, A903, A1003, A1103, A1203 A1303, A1403, A1503, A1603 A1703, A1803

| Bedroom            | 2                |
|--------------------|------------------|
| Bathroom           | 2                |
| Internal + Balcony | 80m <sup>2</sup> |
| Car Park           | 1                |