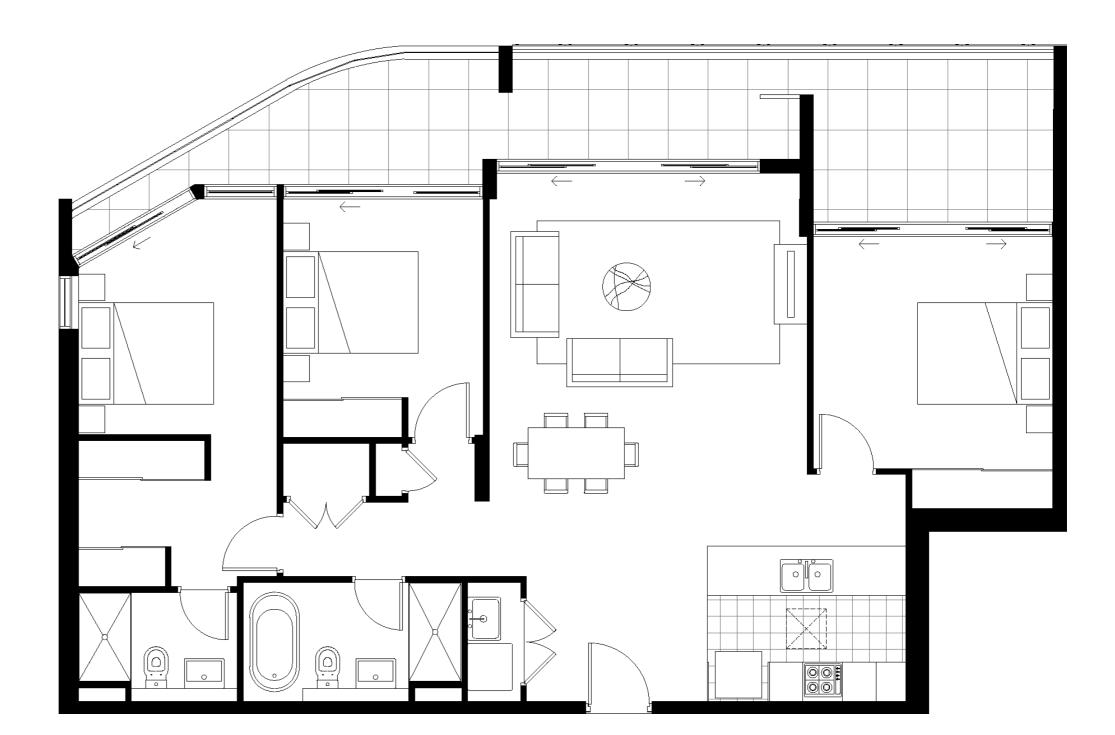

## **1 BEDROOM PREMIUM APARTMENT**

3

2

1

0

APT A301, A401, A501, A601, A701 A801, A901, A1001, A1101, A1201 A1301, A1401, A1501, A1601 A1701, A1801

| Bedroom            | 1                |
|--------------------|------------------|
| Bathroom           | 1                |
| Internal + Balcony | 67m <sup>2</sup> |
| Car Park           | 1                |