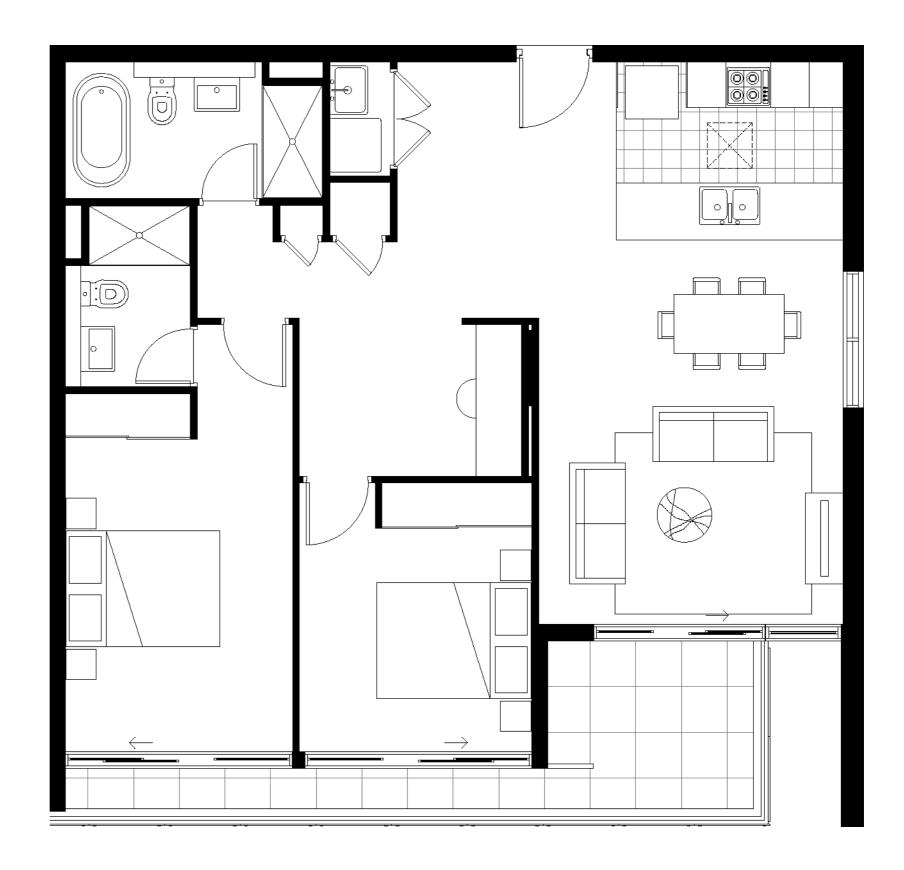

### APT A203

| Bedroom            | 2                |
|--------------------|------------------|
| Bathroom           | 2                |
| Internal + Balcony | 81m <sup>2</sup> |
| Car Park           | 1                |