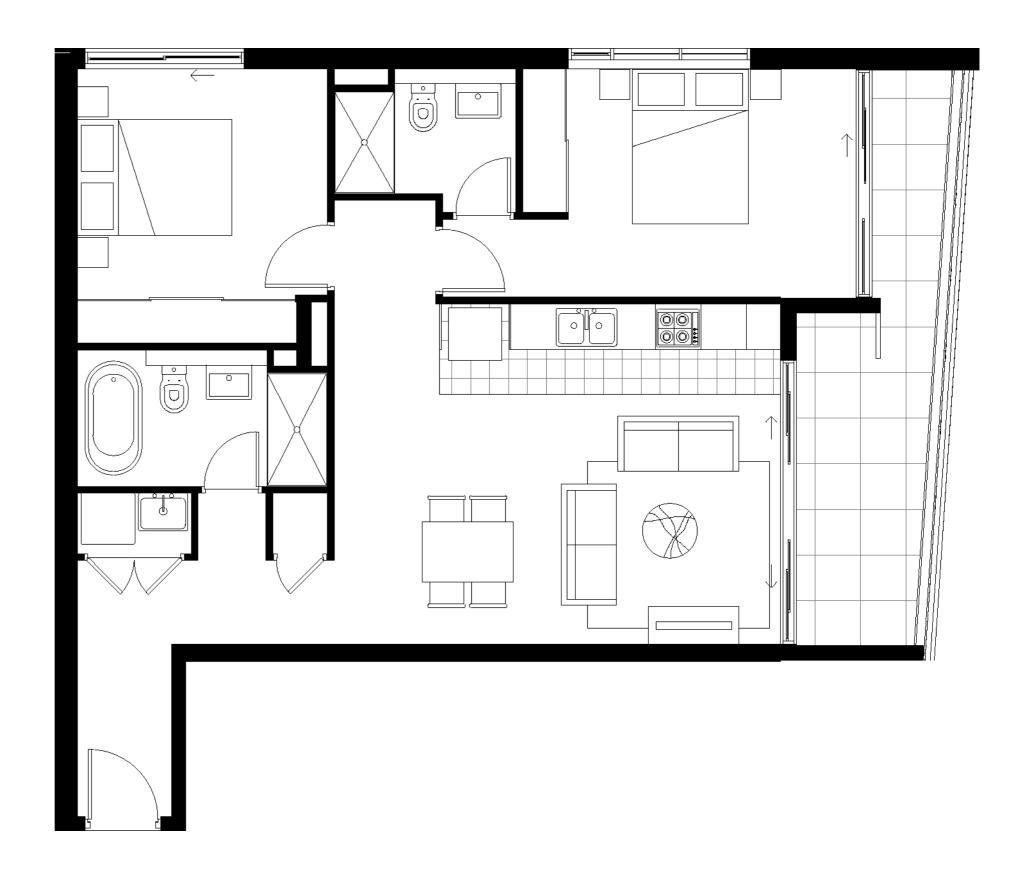

### APT A203

| Bedroom            | 2                |
|--------------------|------------------|
| Bathroom           | 2                |
| Internal + Balcony | 81m <sup>2</sup> |
| Car Park           | 1                |