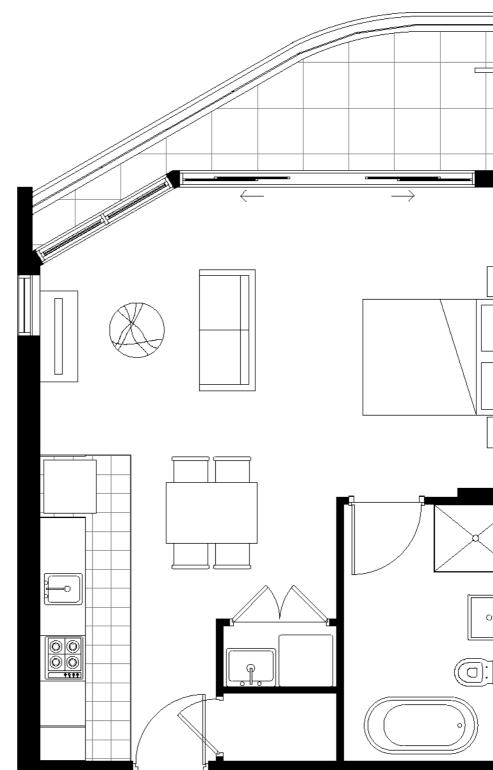

### APT A201

| Bedroom            | 1                |
|--------------------|------------------|
| Bathroom           | 1                |
| Internal + Balcony | 70m <sup>2</sup> |
| Car Park           | 1                |