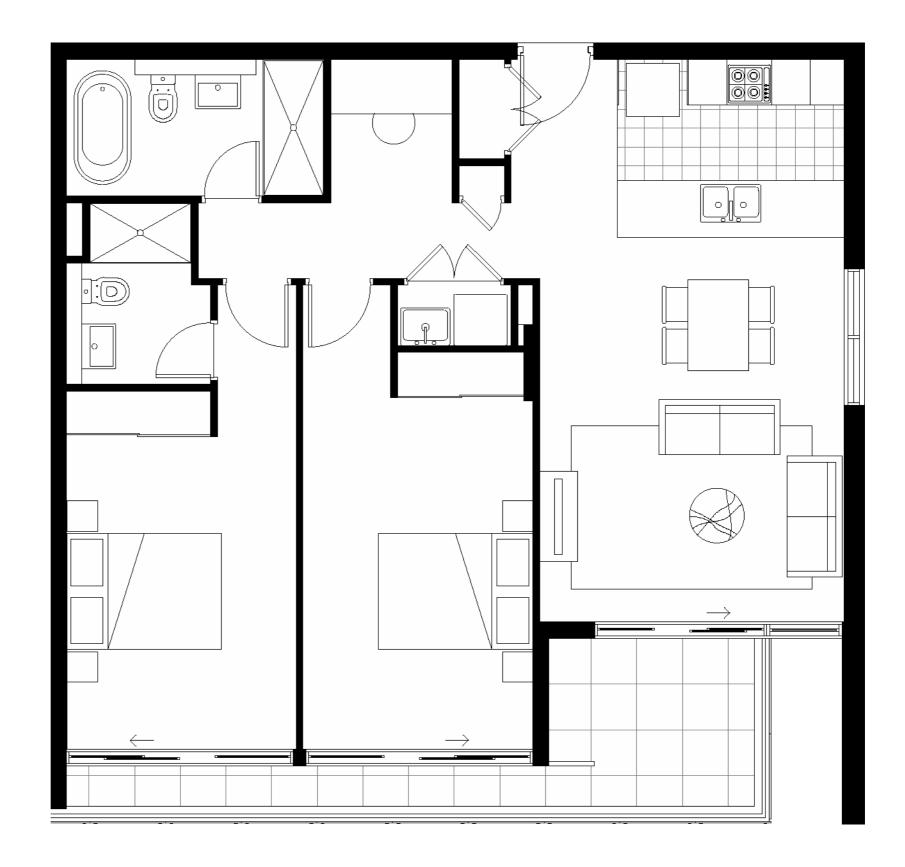

## CONCERTO

APT A303, A403, A503, A603, A703 A803, A903, A1003, A1103, A1203 A1303, A1403, A1503, A1603 A1703, A1803

| Bedroom            | 2                |
|--------------------|------------------|
| Bathroom           | 2                |
| Internal + Balcony | 80m <sup>2</sup> |
| Car Park           | 1                |

## 2 BEDROOM PREMIUM APARTMENT

Ν

1

2

APT A304, A404, A504, A604, A704 A804, A904, A1004, A1104, A1204 A1304, A1404, A1504, A1604 A1704, A1804

| Bedroom            | 2                |
|--------------------|------------------|
| Bathroom           | 2                |
| Internal + Balcony | 93m <sup>2</sup> |
| Car Park           | 1                |