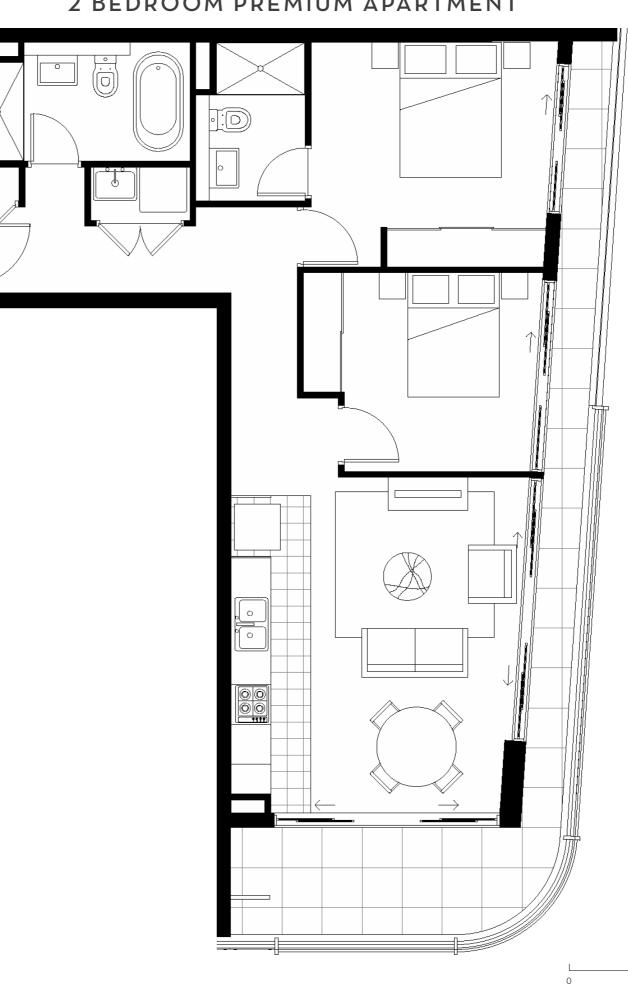

## 2 BEDROOM PREMIUM APARTMENT

0

1

2

Ν

### APT A203

| Bedroom            | 2                |
|--------------------|------------------|
| Bathroom           | 2                |
| Internal + Balcony | 81m <sup>2</sup> |
| Car Park           | 1                |