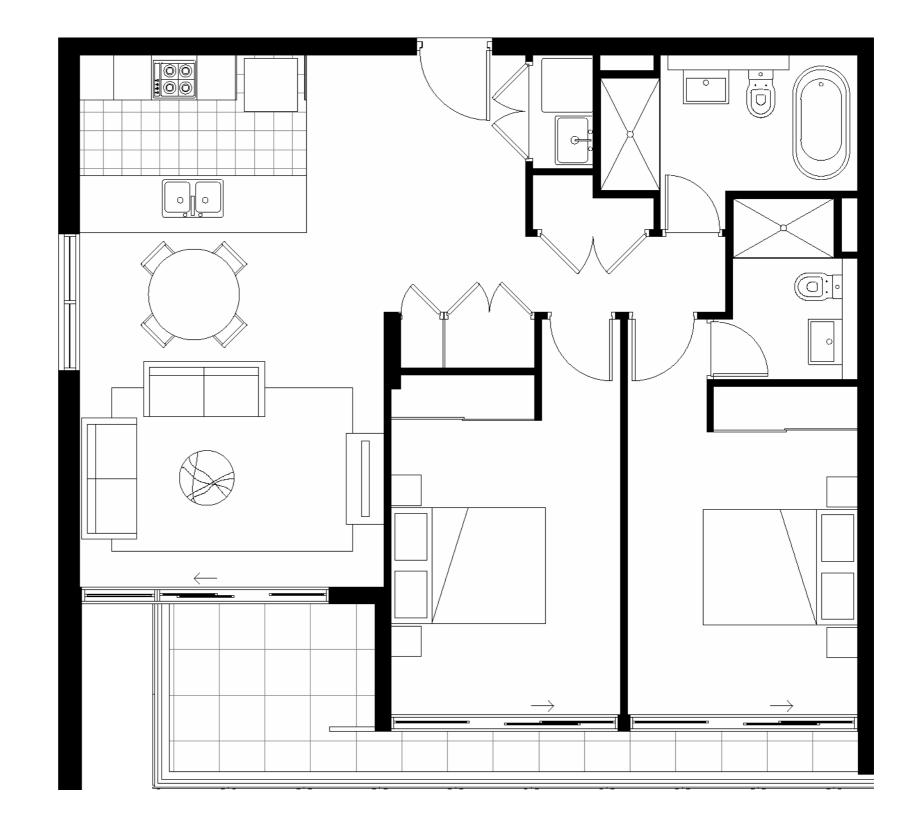

#### **APT A206**

| Bedroom            | 2 + Media        |
|--------------------|------------------|
| Bathroom           | 2                |
| Internal + Balcony | 97m <sup>2</sup> |
| Car Park           | 1                |