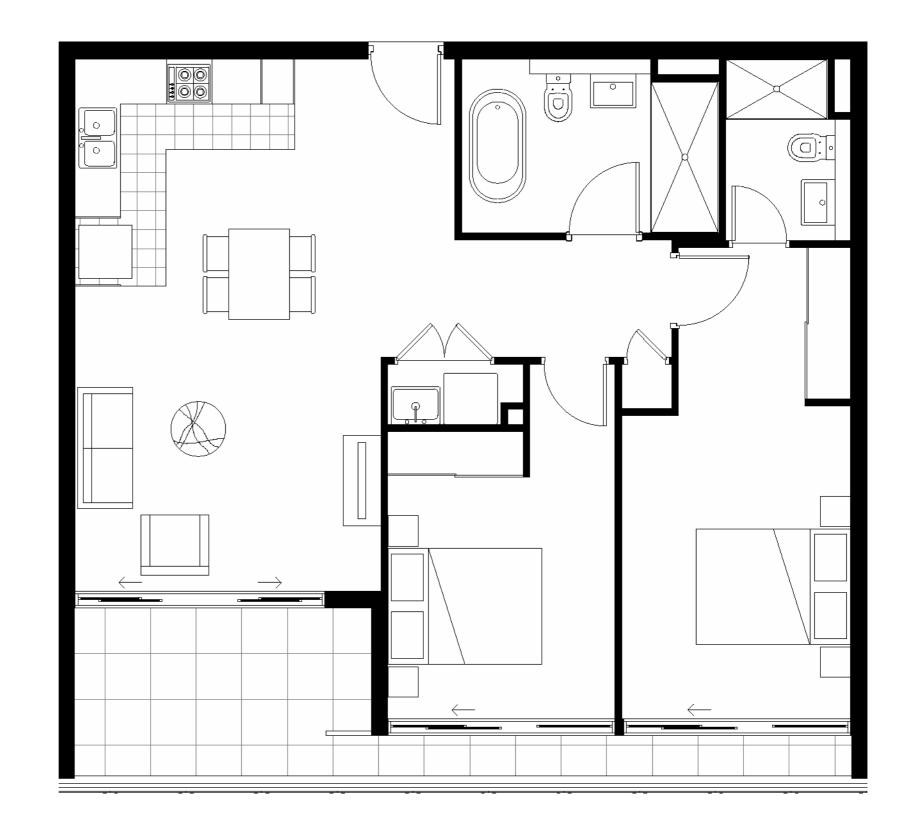

### APT A203

| Bedroom            | 2                |
|--------------------|------------------|
| Bathroom           | 2                |
| Internal + Balcony | 81m <sup>2</sup> |
| Car Park           | 1                |