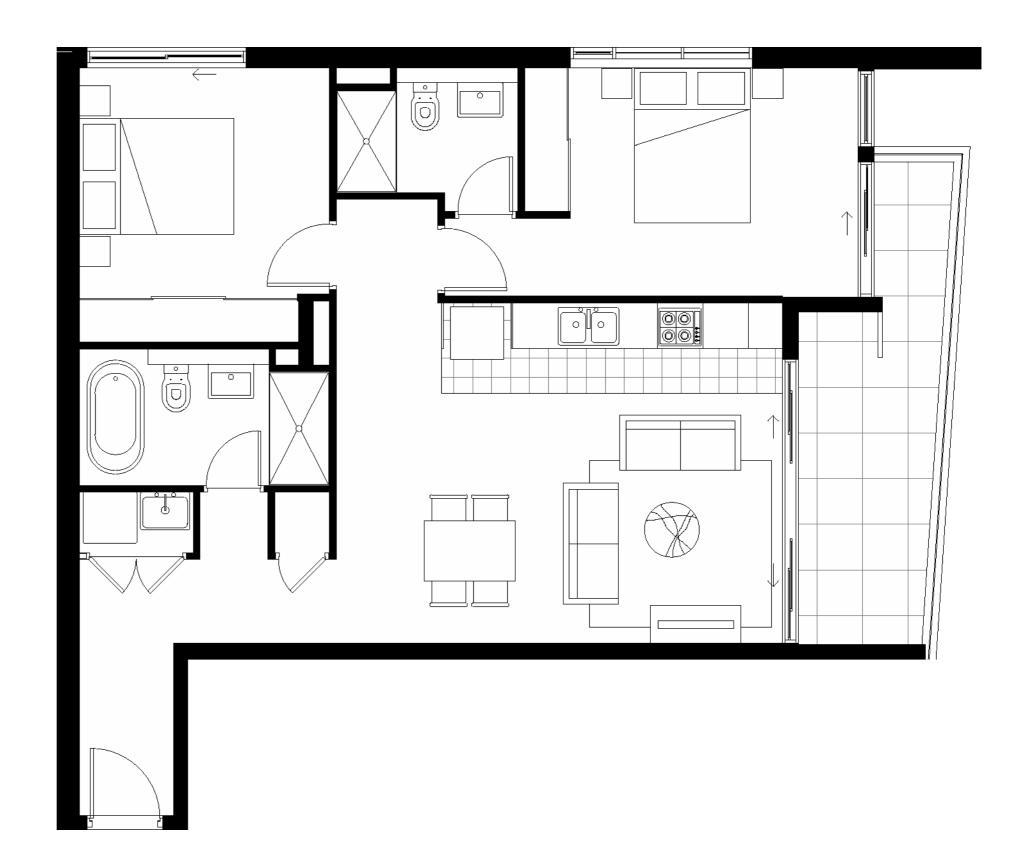

### APT A203

| Bedroom            | 2                |
|--------------------|------------------|
| Bathroom           | 2                |
| Internal + Balcony | 81m <sup>2</sup> |
| Car Park           | 1                |