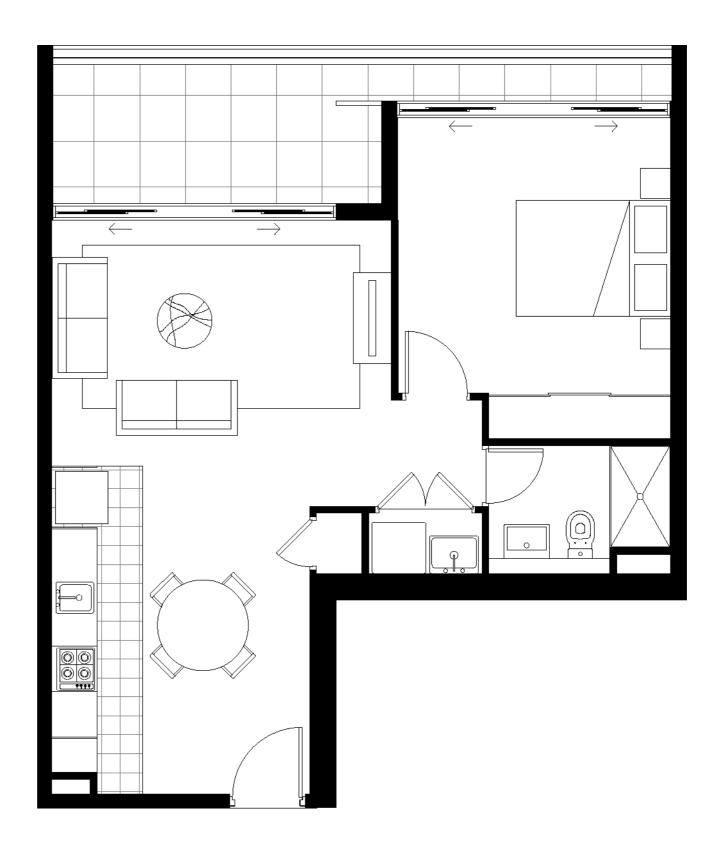

### APT A201

| Bedroom            | 1                |
|--------------------|------------------|
| Bathroom           | 1                |
| Internal + Balcony | 70m <sup>2</sup> |
| Car Park           | 1                |