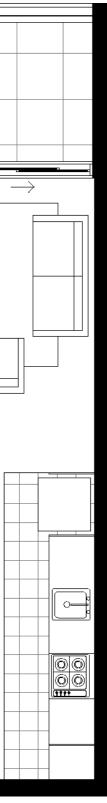

## CONCERTO

APT A303, A403, A503, A603, A703 A803, A903, A1003, A1103, A1203 A1303, A1403, A1503, A1603 A1703, A1803

| Bedroom            | 2                |
|--------------------|------------------|
| Bathroom           | 2                |
| Internal + Balcony | 80m <sup>2</sup> |
| Car Park           | 1                |