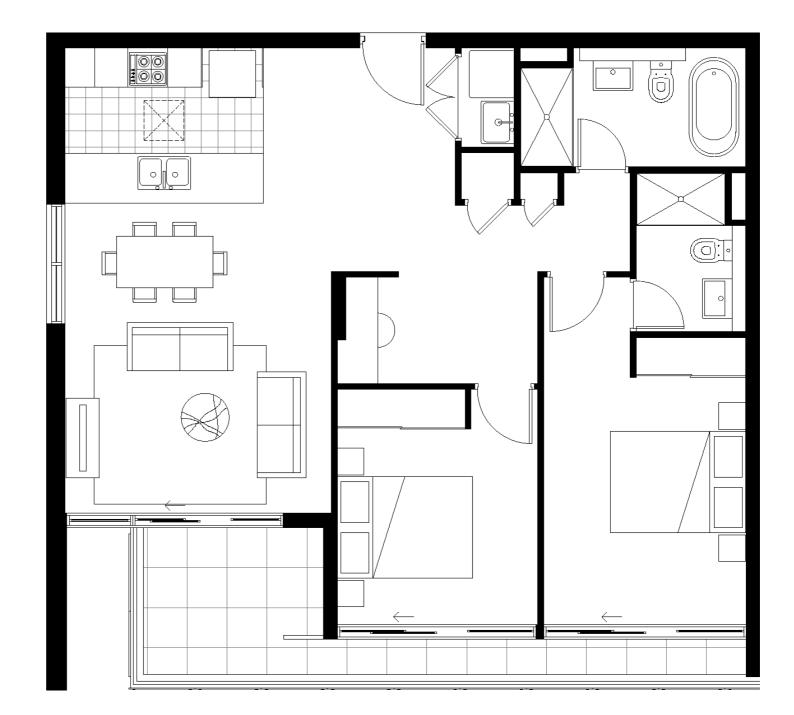

## 2 BEDROOM PREMIUM APARTMENT

0

1

2

Ν

### APT A203

| Bedroom            | 2                |
|--------------------|------------------|
| Bathroom           | 2                |
| Internal + Balcony | 81m <sup>2</sup> |
| Car Park           | 1                |