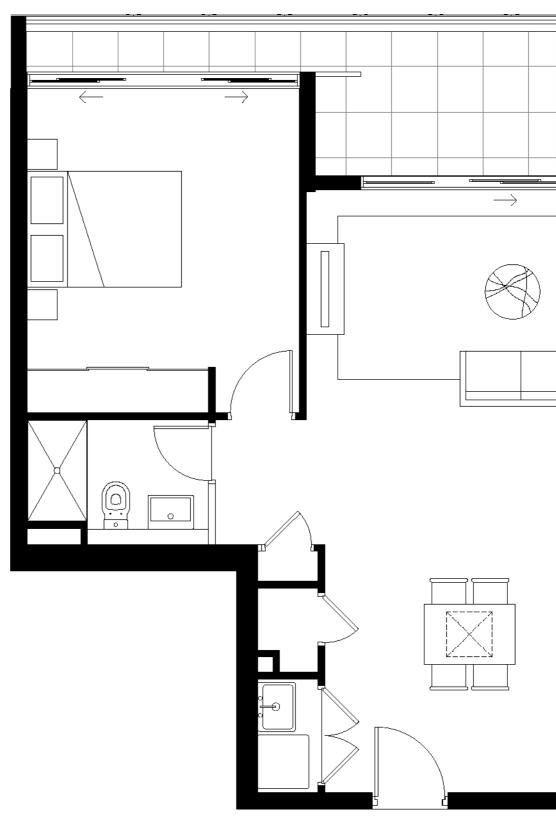

### APT A203

| Bedroom            | 2                |
|--------------------|------------------|
| Bathroom           | 2                |
| Internal + Balcony | 81m <sup>2</sup> |
| Car Park           | 1                |