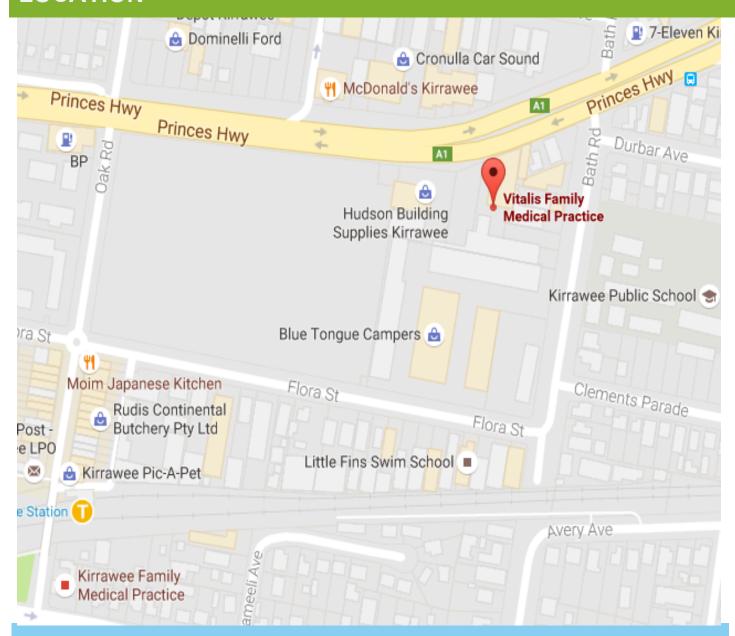

## **LOCATION**

- Sutherland Shire Demographics
- 550 Princes Highway, Kirrawee sits comfortably in one of the highest profile locations on Princes Highway, Kirrawee and offers outstanding exposure to passing traffic.
- This brand new 4 level commercial/retail building offers two street access points being Princes Highway and Bath Road easy and convenient.
- This Location has enormous passing vehicle traffic and is an easy 500 metre walk to Kirrawee Shopping Centre and is opposite Kirrawee Primary school.