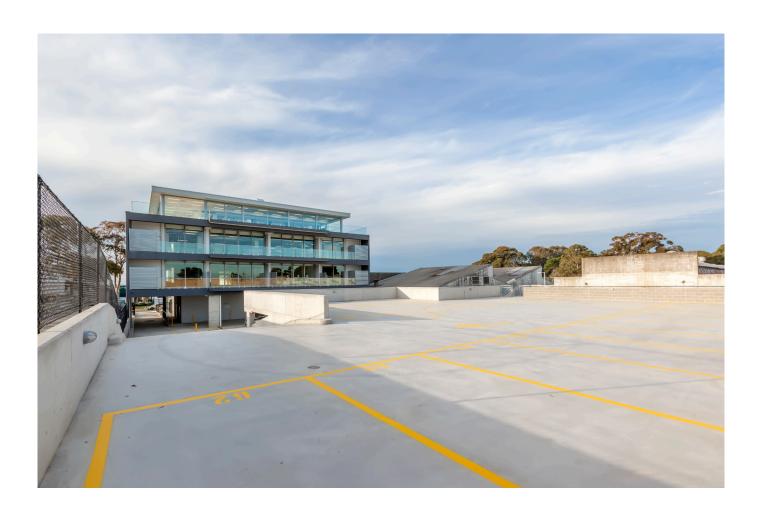

## **LOCATION**

- Sutherland Shire Demographics
- 550 Princes Highway, Kirrawee sits comfortably in one of the highest profile locations on Princes Highway, Kirrawee and offers outstanding exposure to passing traffic.
- This brand new 4 level commercial/retail building offers two street access points being Princes Highway and Bath Road easy and convenient.
- This Location has enormous passing vehicle traffic and is an easy 500 metre walk to Kirrawee Shopping Centre and is opposite Kirrawee Primary school.

# SITE DETAILS

- 190 230m2 floor area
- DA Approved for mixed Medical
- Huge street exposure
- 59,000 cars passing daily (RMS 2012)
- Onsite parking Dual street vehicle access (via Princes Highway & Bath Road)