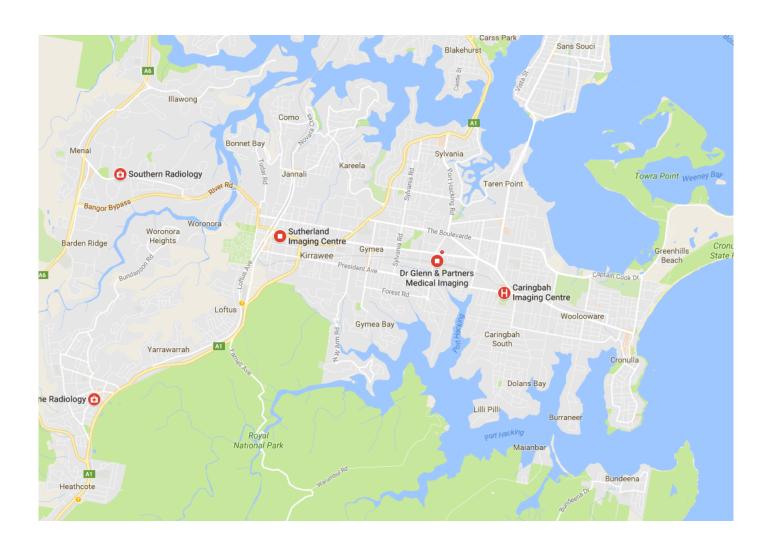

## **LOCATION**

- Sutherland Shire Demographics
- 550 Princes Highway, Kirrawee sits comfortably in one of the highest profile locations on Princes Highway, Kirrawee and offers outstanding exposure to passing traffic.
- This brand new 4 level commercial/retail building offers two street access points being Princes Highway and Bath Road easy and convenient.
- This Location has enormous passing vehicle traffic and is an easy 500 metre walk to Kirrawee Shopping Centre and is opposite Kirrawee Primary school.