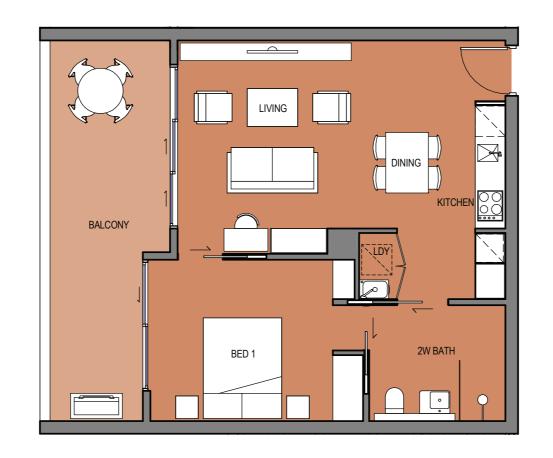

EMERALD
LAYOUT TYPE 1A-1
1 BEDROOM

PT23

BEDROOMS
1 bed
50.5m²

BATHROOMS
1 bath
16.1m²

TOTAL\*
66.6m²

\*Plus storage and car space (subject to individual contract)

Please note this floor plan is not drawn to scale and has been produced prior to completion of construction. It does not form part of the Contract for Sale of any lot within the development and is indicative only. The layout, descriptions and areas set out in this floor plan may change without notice. Purchasers must rely on their own enquiries in relation to all matters in this document.