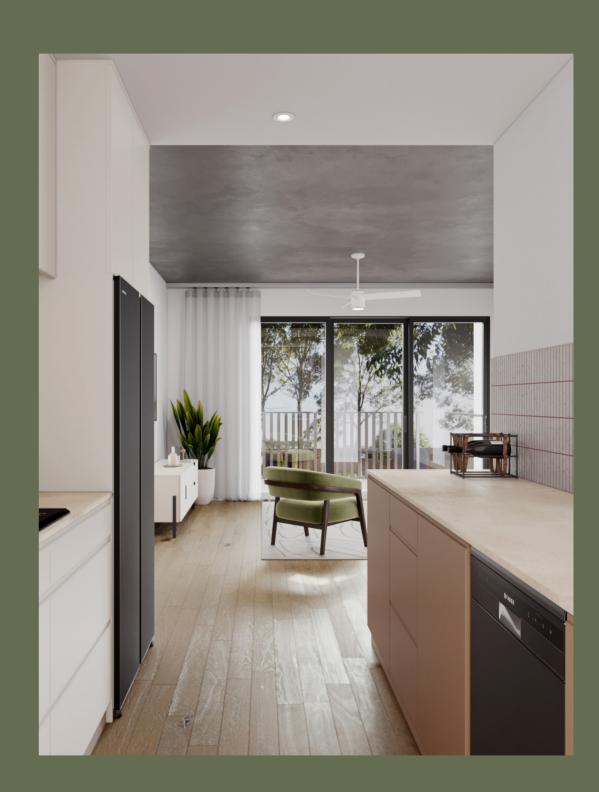

# COASTAL ELEGANCE

EACH RESIDENCE IS THOUGHTFULLY DESIGNED TO BLEND STYLE WITH PRACTICALITY, CREATING THE IDEAL SPACE FOR BOTH RELAXATION AND ENTERTAINING.

The open-plan design invites abundant natural light, enhancing the sense of space and tranquility.

# DESIGNED FOR COMFORT, CRAFTED FOR YOU

EXPANSIVE LIVING AREAS ARE PERFECTLY TAILORED FOR EASY LIVING AND EFFORTLESS HOSTING, MAKING EVERY DAY FEEL LIKE A HOLIDAY.

With a layout that promotes seamless flow, large windows bring the outside in, offering a bright and airy atmosphere that reflects the natural beauty of the surrounding environment.

#### **GENERAL**

- Engineered timber flooring to living room, kitchen and hallway
- Wool blend carpet to bedrooms
- Fitted wardrobes to bedrooms
- White paint to walls, ceilings, doors and trims
- Off-form concrete ceiling to living room, (Floors 1-3)
- Ceiling fan with light to living room and bedrooms
- Airconditioning to living room
- Balcony or terrace to all apartments

#### KITCHEN

- Engineered timber floors
- Westinghouse appliances
- Seamless joinery with minimal
- Solid surface benchtops crafted from natural minerals and acrylic resin