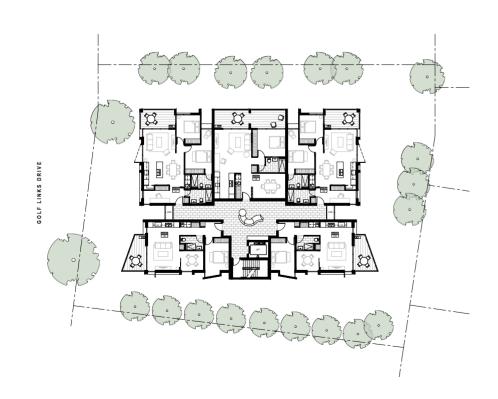

1-3)
- Ceiling fan with light to living room and bedrooms
- Airconditioning to living room
- Balcony or terrace to all apartments

#### BATHROOM AND ENSUITE

- Brush nickel tapware and fixtures
- Elegant wall-hung curved edge vanity with drawer
- Mirrored wall cabinet with adjustable glass shelves

#### KITCHEN

- Engineered timber floors
- Westinghouse appliances
- Seamless joinery with minimal
- Solid surface benchtops crafted from natural minerals and acrylic resin

#### 4 BEDROOM APARTMENTS

- Freestanding bath in main bathroom
- Brush nickel tapware and fixtures
- Elegant wall-hung curved edge vanity with drawer
- Mirrored wall cabinet with adjustable glass shelves
- Large entertaining balcony

#### TWO COLOUR SCHEMES

- Warm Scheme
- Cool Scheme



14

## LEVEL ONE



## LEVEL TWO



### LEVEL THREE



## LEVEL FOUR



15



## OLIVINE OFFERS A LIFESTYLE DEFINED BY COMFORT, STYLE AND MODERN COASTAL CHARM.



61 - 63 Golf Links Drive, Golf Links Drive

Batemans Bay

www.liveolivine.com

#### **ENQUIRIES**

Blackshaw Coastal | Pat Jameson **m** 0405442905 **e** pjameson@blackshaw.com.au



Information in this sales brochure may differ from material in the contract of sale, disclosure materials or the as constructed development. The images in this brochure are illustrative only, and no promise or guarantee is made or given by the developer or its agents that the information on images will not change. To the extent permitted by law, liability to any recipient of this brochure who acts or makes decisions on the basis of information presented or disclosed in the brochure i