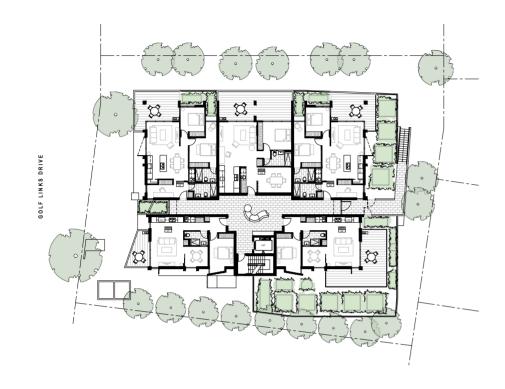

ng room, (Floors 1-3)
- Ceiling fan with light to living room and bedrooms
- Airconditioning to living room
- Balcony or terrace to all apartments

#### BATHROOM AND ENSUITE

- Brush nickel tapware and fixtures
- Elegant wall-hung curved edge vanity with drawer
- Mirrored wall cabinet with adjustable glass shelves

#### KITCHEN

- Engineered timber floors
- Westinghouse appliances
- Seamless joinery with minimal
- Solid surface benchtops crafted from natural minerals and acrylic resin

#### 4 BEDROOM APARTMENTS

- Freestanding bath in main bathroom
- Brush nickel tapware and fixtures
- Elegant wall-hung curved edge vanity with drawer
- Mirrored wall cabinet with adjustable glass shelves
- Large entertaining balcony

#### TWO COLOUR SCHEMES

- Warm Scheme
- Cool Scheme



14

## LEVEL ONE



## LEVEL TWO



### LEVEL THREE



## LEVEL FOUR



15



## OLIVINE OFFERS A LIFESTYLE DEFINED BY COMFORT, STYLE AND MODERN COASTAL CHARM.



61 - 63 Golf Links Drive, Golf Links Drive

Batemans Bay

www.liveolivine.com

#### **ENQUIRIES**

Blackshaw Coastal | Pat Jameson **m** 0405442905 **e** pjameson@blackshaw.com.au



Information in this sales brochure may differ from material in the contract of sale, disclosure materials or the as constructed development. The images in this brochure are illustrative only, and no promise or guarantee is made or given by the developer or its agents that the information on images will not change. To the extent permitted by law, liability to any recipient of this brochure who acts or makes decisions on the basis of information presented or disclosed i