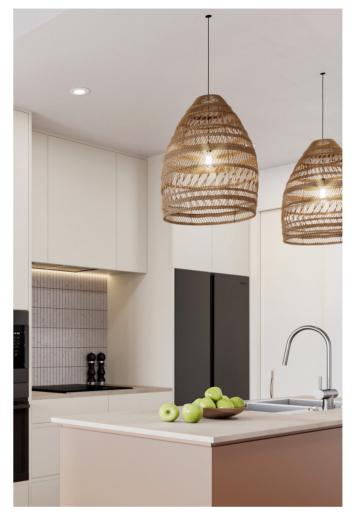

#### KITCHEN

- Engineered timber floors
- Westinghouse appliances
- Seamless joinery with minimal
- Solid surface benchtops crafted from natural minerals and acrylic resin