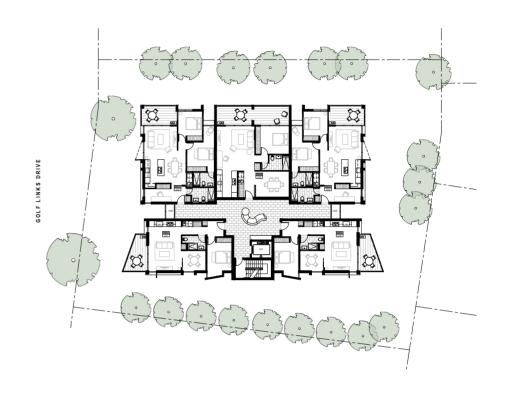

with light to living room and bedrooms
- Airconditioning to living room
- Balcony or terrace to all apartments

#### BATHROOM AND ENSUITE

- Brush nickel tapware and fixtures
- Elegant wall-hung curved edge vanity with drawer
- Mirrored wall cabinet with adjustable glass shelves

#### KITCHEN

- Engineered timber floors
- Westinghouse appliances
- Seamless joinery with minimal
- Solid surface benchtops crafted from natural minerals and acrylic resin

#### 4 BEDROOM APARTMENTS

- Freestanding bath in main bathroom
- Brush nickel tapware and fixtures
- Elegant wall-hung curved edge vanity with drawer
- Mirrored wall cabinet with adjustable glass shelves
- Large entertaining balcony

#### TWO COLOUR SCHEMES

- Warm Scheme
- Cool Scheme



14

## LEVEL ONE



## LEVEL TWO



### LEVEL THREE



## LEVEL FOUR



15



## OLIVINE OFFERS A LIFESTYLE DEFINED BY COMFORT, STYLE AND MODERN COASTAL CHARM.



61 - 63 Golf Links Drive, Golf Links Drive

Batemans Bay

www.liveolivine.com

#### **ENQUIRIES**

Blackshaw Coastal | Pat Jameson **m** 0405442905 **e** pjameson@blackshaw.com.au



Information in this sales brochure may differ from material in the contract of sale, disclosure materials or the as constructed development. The images in this brochure are illustrative only, and no promise or guarantee is made or given by the developer or its agents that the information on images will not change. To the extent permitted by law, liability to any recipient of this brochure who acts or makes decisions on the basis of information presented or disclosed in the brochure is excluded. All apa